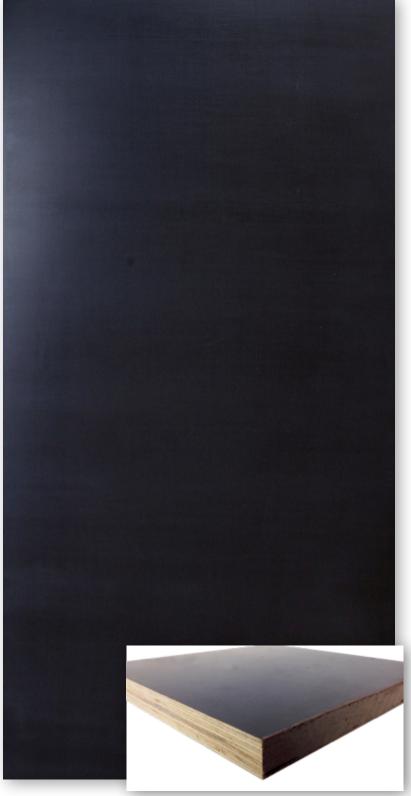

# 18mm Film Face TigerForm

Typical Face and Back (4' x 8')

### DETAIL:

### DESCRIPTION:

18mm Film Faced TigerForm

with two sided black phenolic film faces, and edge seal.

#### THICKNESS:

3/4" Nominal Size with a 18mm with .5mm tolerance

#### **FACE VENEERS:**

**Phenolic Film Faces** 

CORE:

11 - Ply Scarf Jointed, with Calibrated Core (13ply total)

GLUE:

Phenolic Resin / CARB2
TSCA Title VI Certified

PACKAGING:

50 Sheets / Unit