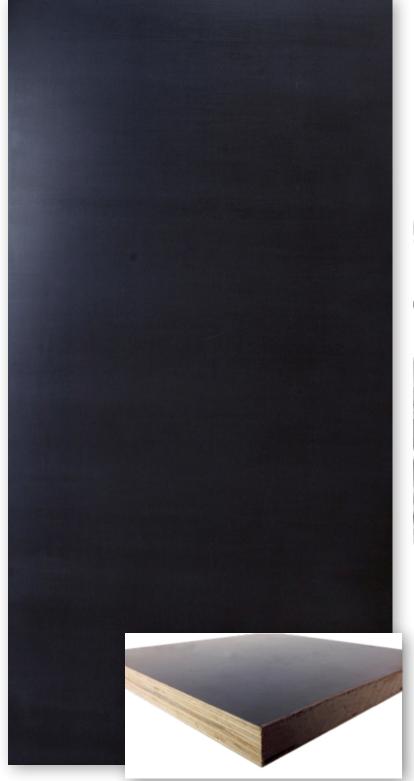

Typical Face and Back (4' x 8')

# **DETAIL:**

DESCRIPTION:

18mm Dynea™ Film Faced TigerForm

with two sided black phenolic film faces, and edge seal.

THICKNESS:

3/4" Nominal Size with a 18mm with .5mm tolerance

**FACE VENEERS:** 

130 Gram Phenolic Film Faces

CORE:

11 - Ply Scarf Jointed, with Calibrated Core (13ply total)

GLUE:

Phenolic Resin / CARB2
TSCA Title VI Certified

PACKAGING:

**50Pc Master Pack** 